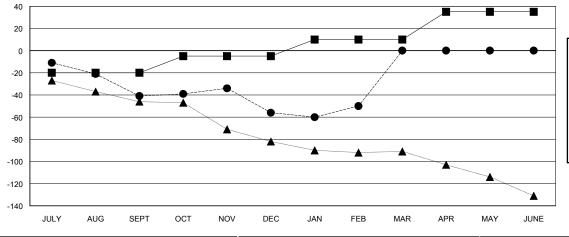

### GOALS AND ACTUAL MEMBERS CUMULATIVE

| DROPPED CLUBS: 2 |     |
|------------------|-----|
| DROPPED MEMBERS  |     |
| DECEASED         | 9   |
| CLUB CANCELLED   | 2   |
| OTHER            | 104 |
| TOTAL            | 115 |